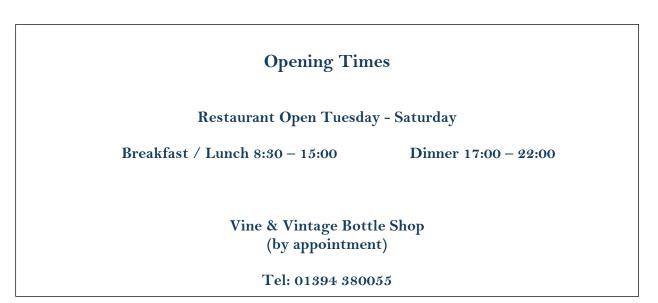

#### Brunch (served 8:30 - 15:00)

| ${f fig}\ breakfast$ pancetta, eggs, sausage, mushrooms, hash brown, tomato, sourdough | 12.5 |
|----------------------------------------------------------------------------------------|------|
| eggs benedict chorizo, 2 poached eggs, hollandaise, chorizo crumb                      | 10.5 |
| truffled scrambled eggs with mushrooms spinach, hash browns                            | 12   |
| french toast caramelised banana, candied pecan & maple syrup                           | 9    |
| ${f turkish}\ {f eggs}$ greek yoghurt, poached eggs, Aleppo pepper                     | 8.5  |
| smoked haddock omelette                                                                | 11   |
| + juice & coffee to any breakfast                                                      | 3.5  |